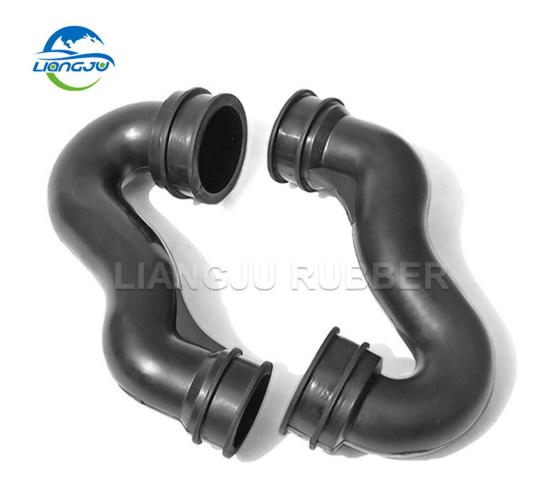

# 1. Product Introduction of the Discharge Rubber Hose

Liangju Rubber manufacture high-performance discharge rubber hose for sanitary applications. We offer products engineered to meet manufacturer specifications for pressure, temperature, flexibility, and air or fluid distribution. Contractors Water Discharge is a collapsible, medium duty hose that is commonly used in water applications where more economical PVC hoses will not provide long enough service life (NOT for use with air and not for food grade applications).

# 2. Product Parameter (Specification)

| Product Name: | Discharge Rubber Hose                                    |
|---------------|----------------------------------------------------------|
| Material:     | NBR, HNBR, EPDM, SILICONE, VITON, FLS, FFPM, PTFE        |
| Size:         | Any size, Customized/standard and nonstandard            |
| Color:        | Black                                                    |
| Packing:      | plastic bag&carton box or according to your requirements |
| Sample time:  | 20-25days                                                |
| Application:  | Automotive                                               |