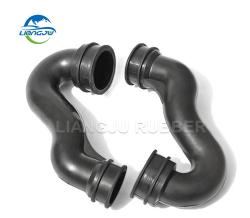

# 1. Product Introduction of the Discharge Rubber Hose

Liangju Rubber manufacture high-performance discharge rubber hose for sanitary applications. We offer products engineered to meet manufacturer specifications for pressure, temperature, flexibility, and air or fluid distribution. Contractors Water Discharge is a collapsible, medium duty hose that is commonly used in water applications where more economical PVC hoses will not provide long enough service life (NOT for use with air and not for food grade applications).

# 2. Product Parameter (Specification)

| Product Name: | Discharge Rubber Hose                                    |
|---------------|----------------------------------------------------------|
| Material:     | NBR, HNBR, EPDM, SILICONE, VITON, FLS, FFPM, PTFE        |
| Size:         | Any size, Customized/standard and nonstandard            |
| Color:        | Black                                                    |
| Packing:      | plastic bag&carton box or according to your requirements |
| Sample time:  | 20-25days                                                |
| Application:  | Automotive                                               |