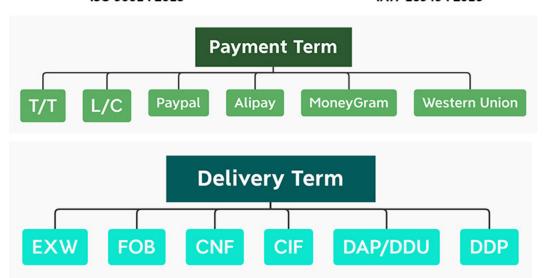

# 5. Packing, Payment and Shipping

Our packing for all the Customized Shape Rubber Gaskets, strong enough to ensure its safety throughout the whole delivery no mater domestic or oversea shipping. Customized Packing/LOGO/Labeling are Available.